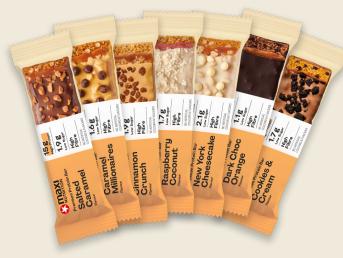

#### WHATISIT?

A high protein bar, the perfect treat without the cheat! Every bar contains 15g of protein, is low in sugar, high in fibre and features a soft indulgent texture.

MaxiNutrition Protein Bars are stacked full of goodness and come in seven great tasting flavours: Cookies and Cream, New York Cheesecake, Salted Caramel, Caramel Millionaires, Cinnamon Crunch, Dark Chocolate Orange and Raspberry Coconut.

## Which Is Your Flavour?

| TYPICAL VALUES         | CARAMEL      | DARK CHOC   | RASPBERRY   | CINNAMON    | COOKIES &   | SALTED      | NEW YORK    |
|------------------------|--------------|-------------|-------------|-------------|-------------|-------------|-------------|
|                        | MILLIONAIRES | ORANGE      | COCONUT     | CRUNCH      | CREAM       | CARAMEL     | CHEESECAKE  |
|                        | Per 45 g bar | Per 45g bar |
| Energy                 | 743 kJ       | 704 kJ      | 720 kJ      | 741 kJ      | 743 kJ      | 743 kJ      | 716 kJ      |
|                        | 178 kcal     | 168 kcal    | 172 kcal    | 177 kcal    | 178 kcal    | 178 kcal    | 171 kcal    |
| Fat of which saturates | 5.6g         | 5.7g        | 5.8g        | 5.4g        | 5.5g        | 5.5g        | 5.5g        |
|                        | 2.1g         | 1.6g        | 2.4g        | 2.0g        | 2.0g        | 2.0g        | 2.1g        |
| Carbohydrate           | 15g          | 14g         | 15g         | 15g         | 15g         | 15g         | 15g         |
| of which sugars        | 1.6g         | 1.1g        | 1.7g        | 1.9g        | 1.7g        | 1.9g        | 2.1g        |
| Fibre                  | 4.9g         | 5.1g        | 5g          | 5.1g        | 5.0g        | 5.0g        | 4.9g        |
| Protein                | 15g          | 15g         | 15g         | 15g         | 15g         | 15g         | 15g         |
| Salt                   | 0.20g        | 0.18g       | 0.20g       | 0.20g       | 0.18g       | 0.20g       | 0.20g       |