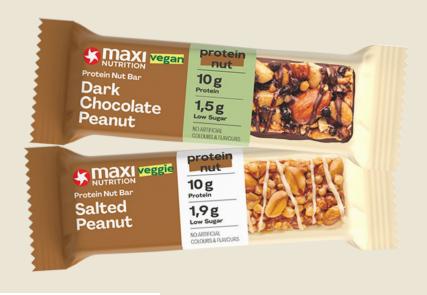

# MaxiNutrition Protein Nut Bar

- · 10g Protein
- · 230 kcal or less per bar
- · Low Sugar & High Fibre
- Suitable for vegetarians

## WHATISIT?

A nut packed protein bar, stacked full of mouth-watering natural goodness with no added sugar! Every bar contains at least 10g of plant protein, is low in sugar and high in fibre.

MaxiNutrition Nut Protein Bars are less than 230 calories and come in two great tasting flavours - Salted Peanut and Dark Chocolate Peanut.