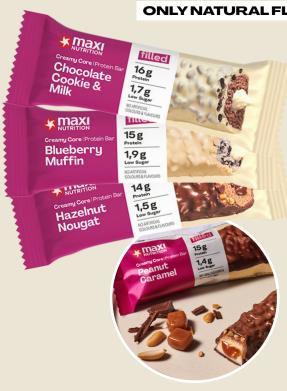

#### ONLY NATURAL FLAVOURS, FREE FROM COLOURINGS

MaxiNutrition Creamy Core Protein Bars are stacked full of goodness and come in six great tasting flavours:

Strawberry Yoghurt, Peanut Caramel, Hazelnut Nougat, Chocolate Cookie & Milk, Dark Chocolate Coconut and Blueberry Muffin.

## Which Is Your Flavour?

| TYPICAL VALUES<br>PER 45G BAR   | STRAWBERRY<br>YOGHURT | PEANUT<br>CARAMEL  | HAZELNUT<br>NOUGAT | CHOCOLATE<br>COOKIE &<br>MILK | DARK<br>CHOCOLATE<br>COCONUT | BLUEBERRY<br>MUFFIN |
|---------------------------------|-----------------------|--------------------|--------------------|-------------------------------|------------------------------|---------------------|
| Energy                          | 775 kJ<br>186 kcal    | 757 kJ<br>182 kcal | 806 kJ<br>193 kcal | 783 kJ<br>188 kcal            | 760 kJ<br>182 kcal           | 798 kJ<br>191 kcal  |
| Fat of which saturates          | 9g<br>4.3g            | 9.4g<br>4.8g       | 11g<br>4.3g        | 9.4g<br>4.5g                  | 9.2g<br>4.9g                 | 10g<br>4.6g         |
| Carbohydrate<br>of which sugars | 16g<br>1.8g           | 14g<br>1.4g        | 14g<br>1.5g        | 15g<br>1.7g                   | 15g<br>0.4g                  | 15g<br>1.9g         |
| Fibre                           | 0.4g                  | 1.5g               | 0.8g               | 0.2g                          | 1.5g                         | 0.5g                |
| Protein                         | 15g                   | 15g                | 14g                | 16g                           | 14g                          | 15g                 |
| Salt                            | 0.18g                 | 0.27g              | 0.23g              | 0.3g                          | 0.08g                        | 0.18g               |