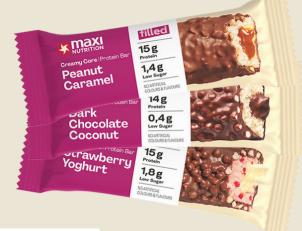

MaxiNutrition Creamy Core Protein Bars are stacked full of goodness and come in six great tasting flavours:

Strawberry Yoghurt, Peanut Caramel, Hazelnut Nougat, Chocolate Cookie & Milk, Dark Chocolate Coconut and Blueberry Muffin.

## Which Is Your Flavour?

| TYPICAL VALUES<br>PER 45G BAR   | STRAWBERRY<br>YOGHURT | PEANUT<br>CARAMEL  | HAZELNUT<br>NOUGAT | CHOCOLATE<br>COOKIE &<br>MILK | DARK<br>CHOCOLATE<br>COCONUT | BLUEBERRY<br>MUFFIN |
|---------------------------------|-----------------------|--------------------|--------------------|-------------------------------|------------------------------|---------------------|
| Energy                          | 775 kJ<br>186 kcal    | 757 kJ<br>182 kcal | 806 kJ<br>193 kcal | 783 kJ<br>188 kcal            | 760 kJ<br>182 kcal           | 798 kJ<br>191 kcal  |
| Fat of which saturates          | 9g<br>4.3g            | 9.4g<br>4.8g       | 11g<br>4.3g        | 9.4g<br>4.5g                  | 9.2g<br>4.9g                 | 10g<br>4.6g         |
| Carbohydrate<br>of which sugars | 16g<br>1.8g           | 14g<br>1.4g        | 14g<br>1.5g        | 15g<br>1.7g                   | 15g<br>0.4g                  | 15g<br>1.9g         |
| Fibre                           | 0.4g                  | 1.5g               | 0.8g               | 0.2g                          | 1.5g                         | 0.5g                |
| Protein                         | 15g                   | 15g                | 14g                | 16g                           | 14g                          | 15g                 |
| Salt                            | 0.18g                 | 0.27g              | 0.23g              | 0.3g                          | 0.08g                        | 0.18g               |